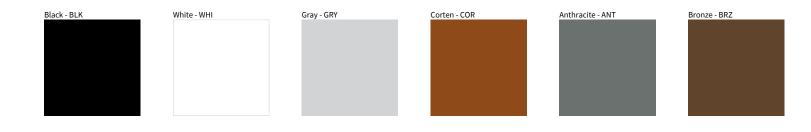

## MONACO SURFACE COLOR FINISH CHART

| PROJECT  |
|----------|
| ТҮРЕ     |
| NOTES    |
| QUANTITY |
| DATE     |

Digital: Not all screens are calibrated the same, and therefore, colors will appear differently between screens.